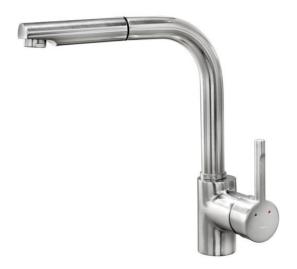

# Single Lever Kitchen Tap with pull-out shower

Anti-Scale Aerator

Pull Out Shower

Out Resistance

Swivel Spout

## **FEATURES**

High spout pull-out kitchen tap
Swivel spout
Anti-scale aerator
Pull-out 1 function: normal
Extra resistant flexible hose
Cartridge with ceramic discs of high resistance
Highly precise temperature control
Greater handling sensitivity with smoother movements
3/8" flexible inlet pipes