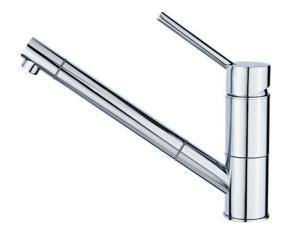

# Kitchen Tap spout mixer under rotating and extractable handle

Anti-Scale Aerator

Pull Out Shower

Resistance

Swivel Spout

## **FEATURES**

Low spout pull-out kitchen tap
Swivel spout
Anti-scale aerator
Pull-out 1 function: normal
Extra resistant flexible hose
Cartridge with ceramic discs of high resistance
Highly precise temperature control
Greater handling sensitivity with smoother movements
3/8" flexible inlet pipes