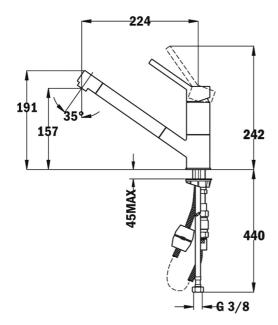

## **DIMENSIONS**

Product height (mm): 191 Product width (mm): Product depth (mm): Product length (mm): Net weight (Kg): 2,2