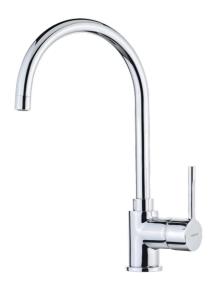

## **FEATURES**

High spout kitchen tap
Swivel spout
Anti-scale aerator
Cartridge with ceramic discs of high resistance
Highly precise temperature control
Greater handling sensitivity with smoother movements
3/8" flexible inlet pipes