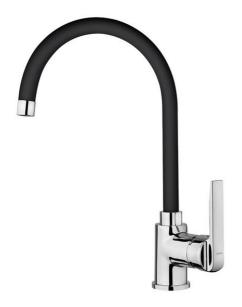

Kitchen Tap mixer with high swivel spout and anti-scale aerator

Anti-Scale Aerator

Swivel Spout

## **FEATURES**

High spout kitchen tap
Minimalistic design
Swivel spout
Anti-scale aerator
Cartridge with ceramic discs of high resistance
Highly precise temperature control
Greater handling sensitivity with smoother movements
3/8" flexible inlet pipes