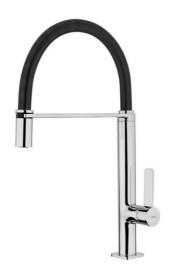

#### Semi-professional Kitchen Tap FO 937 black tube

#### **FEATURES**

High spout kitchen tap
Swivel and flexible spout
Anti-scale aerator
Pull-down shower 1 function: aerated spray
High resistant flexible rubber tube
Stainless steel flexible hose
Cartridge with ceramic discs of high resistance
Highly precise temperature control
Greater handling sensitivity with smoother movements
3/8" flexible inlet pipes

## COLOURS

62937020FN Black Chrome

62937020FW Chrome White