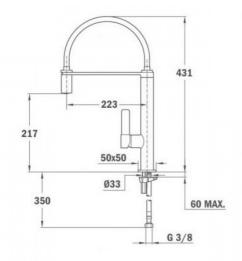

### DIMENSIONS

Product height (mm): 431 Product width (mm): Product depth (mm): Product length (mm): Net weight (Kg): 2,4