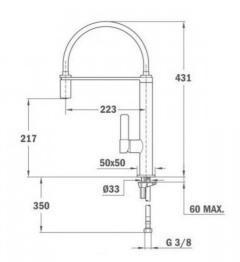

### **DIMENSIONS**

Product height (mm): 431 Product width (mm): Product depth (mm): Product length (mm): Net weight (Kg): 2,4

62937020FN Black Chrome

Chrome White