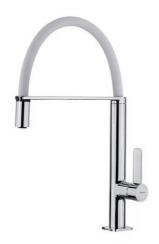

## Semi-professional Kitchen Tap FO 937 black tube

### **FEATURES**

High spout kitchen tap Swivel and flexible spout Anti-scale aerator Pull-down shower 1 function: aerated spray High resistant flexible rubber tube Stainless steel flexible hose Cartridge with ceramic discs of high resistance Highly precise temperature control Greater handling sensitivity with smoother movements 3/8" flexible inlet pipes

### **DIMENSIONS**

Product height (mm): 431 Product width (mm): Product depth (mm): Product length (mm): Net weight (Kg): 2,4

62937020FN Black Chrome

Chrome White