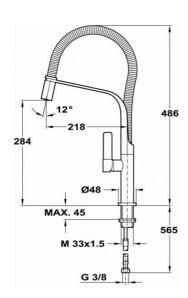

### **DIMENSIONS**

Product height (mm): 481 Product width (mm): Product depth (mm): Product length (mm): Net weight (Kg): 2,62