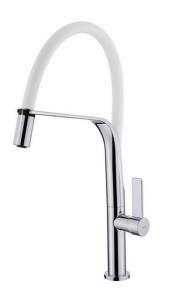

# Semi-professional Kitchen Tap FO 997 white tube

Pull Down Shower

Resistance

Swivel Spout

## **FEATURES**

High spout kitchen tap
Swivel and flexible spout
Anti-scale aerator
Pull-down shower 1 function: aerated spray
High resistant flexible rubber tube
Stainless steel flexible hose
Cartridge with ceramic discs of high resistance
Highly precise temperature control
Greater handling sensitivity with smoother movements
3/8" flexible inlet pipes