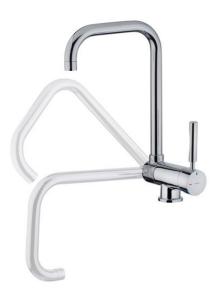

## Under Window Sink Mixer with swivel spout

Anti-Scale Aerator

Swivel Spout

Easy\_Quick

### **FEATURES**

High spout under-window kitchen tap Swivel spout

Anti-scale aerator

Folding spout: Max. height: 363 mm; Min. height: 76 mm Cartridge starting in cold with ceramic discs of high resistance Highly precise temperature control Greater handling sensitivity with smoother movements

40 mm cartridge Easy-Quick fixation system 3/8" flexible inlet pipes

# **COLOURS**

Chrome