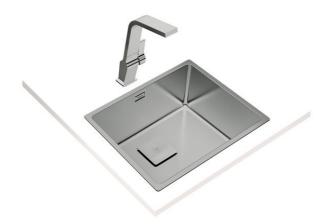

## MAESTRO FlexLinea RS15 50.40

**TEKA** 

3-in-1 Installation stainless steel sink with one bowl

200mm

depth

Antibacterial Lifetime warranty SilentSmart

R15, easy to clean

### **FEATURES**

FlexLinea Series Stainless steel sink One bowl 3-in-1 installation possibilities: undermount, top or flush Easy clean radius R15 corners  $3\frac{1}{2}$  " SQ manual basket waste with siphon Decorative SQ cover SilentSmart, 50% less noise 200 mm deep bowl 60 cm base unit

### **DIMENSIONS**

Product height (mm): Product width (mm): 440 Product depth (mm): 200 Product length (mm): 540 Net weight (Kg): 4,1