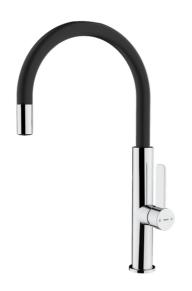

## **FEATURES**

High spout kitchen tap
Swivel spout
Anti-scale aerator
Cartridge with ceramic discs of high resistance
Highly precise temperature control
Greater handling sensitivity with smoother movements
Easy-Quick fixation system
3/8" - 1/2" flexible inlet pipes

## **COLOURS**

| T | 116030023 | Black chrome       |
|---|-----------|--------------------|
| 1 | 116030046 | Chrome titanium    |
|   | 116030046 | Chrome brass       |
|   | 116030046 | Chrome white       |
|   | 116030046 | Chrome             |
|   | 116030046 | London brick brown |
|   | 116030046 | Steam grey         |
|   | 116030046 | Stone grey         |
|   |           |                    |