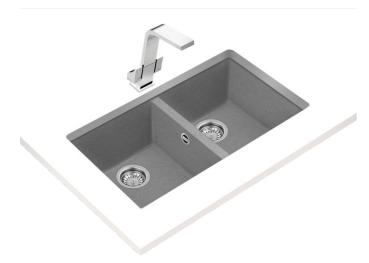

## Undermount Tegranite sink with two bowls

Colour depth

Intensity

Easy Clean Food safe

High resistance

#### **FEATURES**

Tegranite+ sink Two bowls Undermount installation 3½" manual basket waste with siphon 200 mm deep bowls 80 cm base unit

#### **DIMENSIONS**

Product height (mm): Product width (mm): 435 Product depth (mm): 200 Product length (mm): 760 Net weight (Kg): 10,89

#### **COLOURS**

| 115260025 | Stone Grey   |
|-----------|--------------|
| 115260024 | Artic White  |
| 115260024 | Bright Cream |
| 115260024 | Avena Beige  |
| 115260024 | Black        |