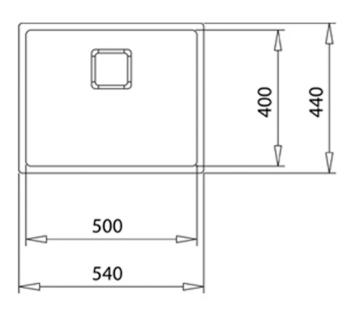

### **DIMENSIONS**

Product height (mm): Product width (mm): 440 Product depth (mm): 200 Product length (mm): 540 Net weight (Kg): 4,1