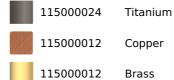

# MAESTRO FlexLinea RS15 50.40

**TEKA** 

Metallic Edition sink with one bowl and titanium pvd finish

#### **REFERENCE**

REF: 115000024 EAN: 8434778004717

#### **FEATURES**

FlexLinea Series Metallic stainless steel + PVD coat sink One bowl 3-in-1 installation possibilities: undermount, top or flush

Easy clean radius R15 corners

 $3\frac{1}{2}$ " SQ manual basket waste with siphon

Decorative SQ cover SilentSmart, 50% less noise

200 mm deep bowl

60 cm base unit







200mm depth

Antibacterial R15, easy to clean

### **DIMENSIONS**

Product height (mm): Product width (mm): 440 Product depth (mm): 200 Product length (mm): 540 Net weight (Kg): 4,1



## **COLOURS**