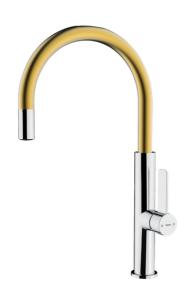

X

Easy installation

Swivel

spout

REFERENCE

REF: 116030034

EAN: 8434778009255

## **FEATURES**

Metallic Edition, Brass Collection High spout kitchen tap Swivel spout Anti-scale aerator Cartridge with ceramic discs of high resistance Highly precise temperature control Greater handling sensitivity with smoother movements Easy-Quick fixation system 3/8" - 1/2" flexible inlet pipes