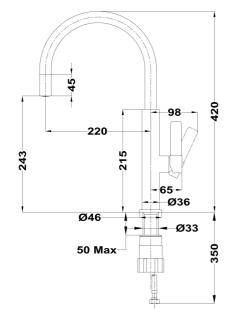

## DIMENSIONS

Product height (mm): 420 Product width (mm): Product depth (mm): Product length (mm): Net weight (Kg): 0,95