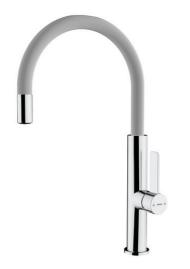

# Single lever Kitchen Tap with aerator integrated in the spout

Saving Water

Anti-Scale Aerator

Swivel Spout

Easy\_Quick

### **FEATURES**

High spout kitchen tap
Swivel spout
Anti-scale aerator
Cartridge with ceramic discs of high resistance
Highly precise temperature control
Greater handling sensitivity with smoother movements
Easy-Quick fixation system
3/8" - 1/2" flexible inlet pipes