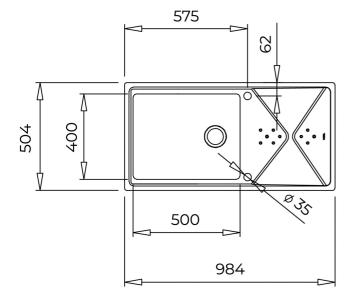

#### **DIMENSIONS**

Product height (mm): Product width (mm): 504 Product depth (mm): Product length (mm): 984 Net weight (Kg): 6,1