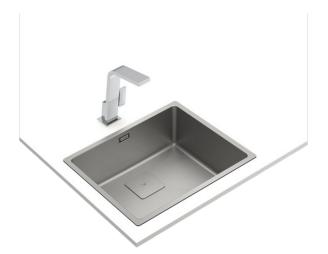

#### MAESTRO FlexLinea RS15 50.40 Fortinox

Stainless steel sink with satin finish, ultra resistant Fortinox treatment and 200mm bowl

200mm depth Antibacterial R15, easy to clean

# FEATURES

FlexLinea Series Stainless steel sink with satin texture Fortinox finish, 20% more resistant One bowl 3-in-1 installation possibilities: top, flush or undermount Easy clean radius R15 corners Decorative SQ cover SilentSmart, 50% less noise  $3\frac{1}{2}$ " SQ manual basket waste and siphon 200 mm deep bowl 60 cm base unit