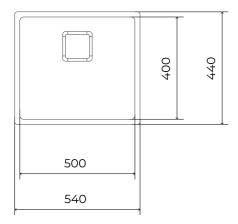

## DIMENSIONS

Product height (mm): Product width (mm): 440 Product depth (mm): Product length (mm): 540 Net weight (Kg): 4,10