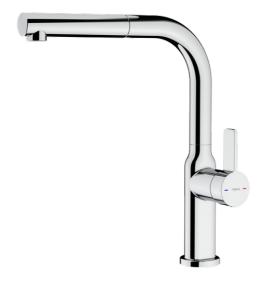

# Single lever pull-out kitchen tap with oval body and 3/8" flexible inlet pipes

Anti-scale

aerator

Pull Out Resistance Shower

Swivel Easy spout installation

#### **FEATURES**

Oval Series High spout pull-out kitchen tap Slim elegant design Swivel spout 360° Anti-scale aerator

Pull-out 1 function: normal Waterflow limited to 9,5 l/min Extra resistant flexible hose

Cartridge with ceramic discs of high resistance

Cartridge diameter: 35 mm Spout diameter: 28 mm

Highly precise temperature control

Greater handling sensitivity with smoother movements

Easy-Quick fixation system 3/8" flexible inlet pipes