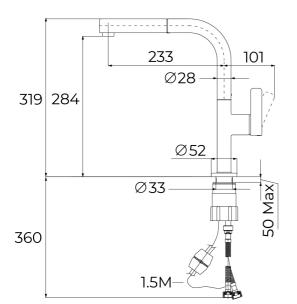

Cartridge with ceramic discs of high resistance

Cartridge diameter: 35 mm Spout diameter: 28 mm

Highly precise temperature control

Greater handling sensitivity with smoother movements

Easy-Quick fixation system 3/8" flexible inlet pipes

## **DIMENSIONS**

Product height (mm): 319 Product width (mm): Product depth (mm): Product length (mm): Net weight (Kg): 1,49