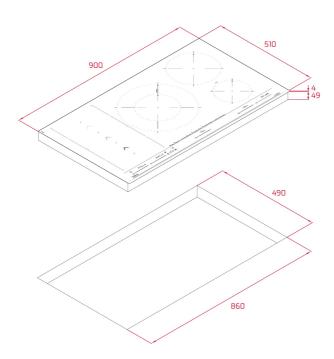

## **DIMENSIONS**

Product height (mm): 53 Product width (mm): 900 Product depth (mm): 510 **Product length (mm):** Net weight (Kg): 15,18