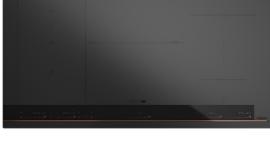

## **FEATURES**

Infinity G1 special edition

Designed in Italy by Italdesign Giugiaro

Flex induction hob

Exclusive matte black finishing

Direct functions: Confit, poaching, grilling, pan frying, deep frying, quick boiling, simmering, melting and keep warm

Touch Control MultiSlider

5 cooking zones

2 Flex zones Ø 228 X 200 mm

1 double zone Ø 320/180 mm

1 zone Ø 215 mm

1 zone Ø 150 mm

Ceramic glass surface

Auto-lock safety disconnection

### **COLOURS**

112500061

**Black Matt**