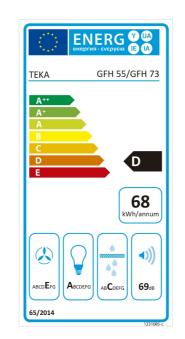

134         |
|             | Number of motors: 1               |
|             | Motor power (W): 130              |
|             | Air flow (Qmin) m3/h: 156         |
|             | Air flow (Qmax): 315              |
|             |                                   |
|             |                                   |
| ACCESSORIES | Anti Return valve: Yes            |
|             | Outlet extension: no              |
|             | Optional Charcoal Filter: CNL 1C  |
|             |                                   |
|             |                                   |
| MODELS      | Number of filters: 2              |
| HODELS      | Number of Inters. 2               |

Filter description: Aluminium Control panel: Mechanical push bottons Number of speeds: 3

### ENERGY LABEL



# TEKA GFH 55