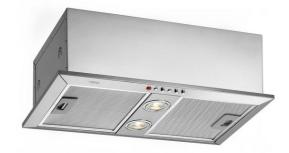

**GFH 55** Built-in hood with push buttons control panel and 2 aluminum filters, 55cm

LED

#### FEATURES

Built-in hood Push buttons control 3 speeds Free Outlet exhaust capacity (m3/h): 367 Max speed exhaust capacity (m3/h): 223 Min speed exhaust capacity (m3/h): 329 Max speed sound level (dBA): 52 Min speed sound level (dBA): 42 2 LED lamps 2 aluminium filters Anti-return valve included Optional Charcoal Filter: CNL 1C

Filter description: Aluminium Control panel: Mechanical push bottons Number of speeds: 3