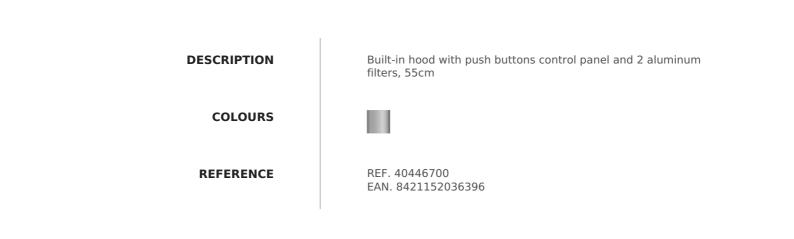

**GFH 55** Built-in hood with push buttons control panel and 2 aluminum filters, 55cm

LED

#### FEATURES

Built-in hood Push buttons control 3 speeds Free Outlet exhaust capacity (m3/h): 367 Max speed exhaust capacity (m3/h): 223 Min speed exhaust capacity (m3/h): 329 Max speed sound level (dBA): 52 Min speed sound level (dBA): 42 2 LED lamps 2 aluminium filters Anti-return valve included Optional Charcoal Filter: CNL 1C

## **TECHNICAL DETAILS**

| FEATURES    | Certificates: CE, CB, Rohs        |
|-------------|-----------------------------------|
|             | Ø Outlet (mm): 120                |
|             | Type of inner light: LED          |
|             | Inside light Consumption (W): 1,5 |
|             | Plug type: European plug          |
|             | Cable Connection Length (cm): 150 |
|             | <b>Power rate (V):</b> 230        |
|             | Frequency (Hz): 50                |
|             | Total hood power (W): 134         |
|             | Number of motors: 1               |
|             | Motor power (W): 130              |
|             | Air flow (Qmin) m3/h: 156         |
|             | Air flow (Qmax): 315              |
|             |                                   |
|             |                                   |
| ACCESSORIES | Anti Return valve: Yes            |
|             | Outlet extension: no              |
|             | Optional Charcoal Filter: CNL 1C  |
|             |                                   |
|             |                                   |
| MODELS      | Number of filters: 2              |
| HODELS      | Number of Inters. 2               |

Filter description: Aluminium Control panel: Mechanical push bottons Number of speeds: 3