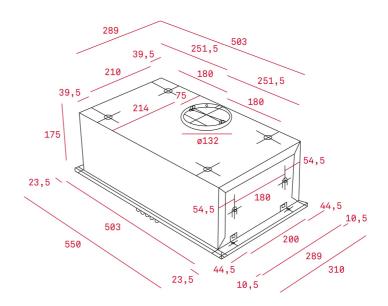

### DIMENSIONS

Product height (mm): 175 Product width (mm): 550 Product depth (mm): 310 Product length (mm): Net weight (Kg): 5