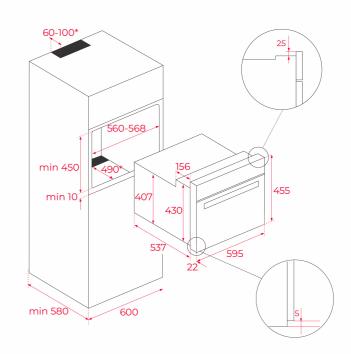

## DIMENSIONS

Product height (mm): 455 Product width (mm): 595 Product depth (mm): 559 Product length (mm): Net weight (Kg): 28,4