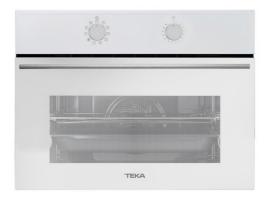

Time

DESCRIPTION

**TEKA** 

COLOURS

REFERENCE

Compact built-in compact microwave with grill, 45cm

REF. 40586802 EAN. 8421152154380 **TEKA** 