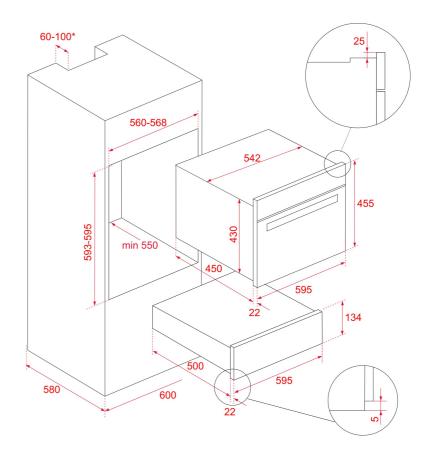

## **DIMENSIONS**

Product height (mm): 140 Product width (mm): 595 Product depth (mm): 557 Product length (mm): Net weight (Kg): 18