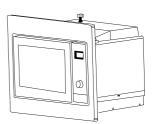

Defrost By Time

Defrost By Weight

Direct Access Menu

20L

DESCRIPTION

COLOURS

REFERENCE

Built-in microwave with grill and automatic defrosting mode

## **FEATURES**

Built-in Microwave + Grill 3 cooking functions 8 direct access menus 5 power levels, 1250 W Grill power: 1000 W Defrost by time and weight Touch control display with knobs and minute minder Double glazed door with right opening Children safety lock LED inner light Stainless steel (fingerprint proof) Quick start Capacity (gross/net): 20,31 / 20 litres Stainless steel cavity