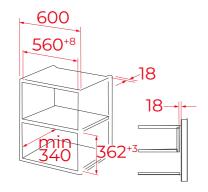

## DIMENSIONS

Product height (mm): 340 Product width (mm): 463 Product depth (mm): 343 Product length (mm): Net weight (Kg): 15,0