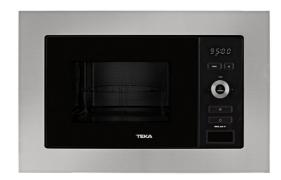

Defrost By Time

Defrost By Weight

Direct Access Menu

20L

DESCRIPTION

COLOURS

REFERENCE

Built-in microwave with grill and automatic defrosting mode

## **FEATURES**

Built-in Microwave + Grill 3 cooking functions 8 direct access menus 5 power levels, 1250 W Grill power: 1000 W Defrost by time and weight Touch control display with knobs and minute minder Double glazed door with right opening Children safety lock LED inner light Stainless steel (fingerprint proof) Quick start Capacity (gross/net): 20,31 / 20 litres Stainless steel cavity