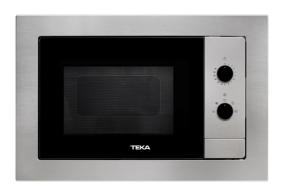

## **MB 620 BI SS** Built-in mechanical microwave with automatic defrosting mode

Defrost By Time

**DESCRIPTION** 

Built-in mechanical microwave with automatic defrosting mode

**COLOURS** 

**REFERENCE** 

REF. 40584000 EAN. 8421152145593

## **FEATURES**

Built-in Microwave
1 cooking function
5 power levels, 1200 W
Defrost by time
Mechanical control knobs
Double glazed door with left opening
Automatic disconnection when open door
Stainless steel (fingerprint proof)
Capacity (gross/net): 18 / 20 litres
Stainless steel cavity