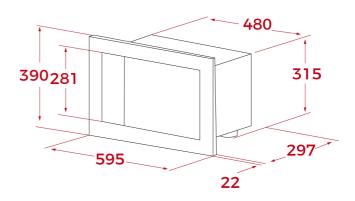

## **DIMENSIONS**

Product height (mm): 390 Product width (mm): 595 Product depth (mm): 325 Product length (mm): Net weight (Kg): 16,5