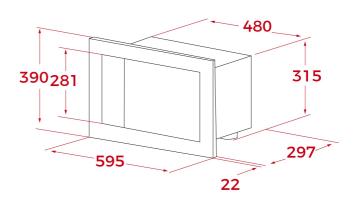

## **DIMENSIONS**

Product height (mm): 390 Product width (mm): 595 Product depth (mm): 325 Product length (mm): Net weight (Kg): 16,5