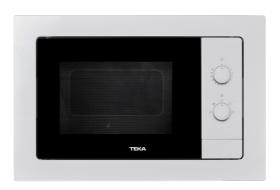

## **MB 620 BI WH** Built-in mechanical microwave with automatic defrosting mode

Defrost By Time

**DESCRIPTION** 

Built-in mechanical microwave with automatic defrosting mode

**COLOURS** 

REFERENCE

REF. 40584001 EAN. 8421152145609

## **FEATURES**

Built-in Microwave
1 cooking function
5 power levels, 1200 W
Defrost by time
Mechanical control knobs
Double glazed door with left opening
Automatic disconnection when open door
Stainless steel (fingerprint proof)
Capacity (gross/net): 18 / 20 litres
Stainless steel cavity