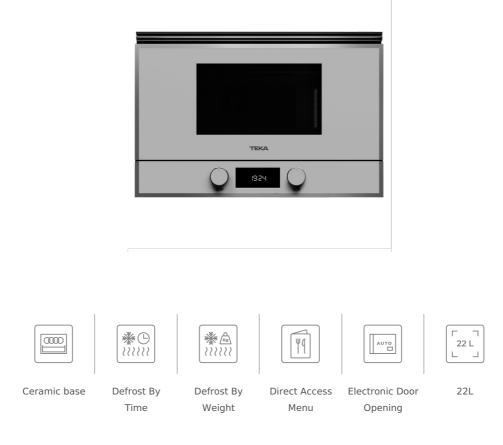

### FEATURES

Built-in Microwave + Grill Ceramic base with uniform heating 3 cooking functions 9 direct access menus 5 power levels, 2500 W Grill power: 1200 W Defrost by time and weight Touch control display with knobs Double glazed door with left opening Electronic door opening Children safety lock Automatic disconnection when open door Incandescent inner light Dropdown grill Quick start Capacity (gross/net): 22 / 21.56 litres Stainless steel cavity Tangential ventilation

### FEATURES

Number of cavities: 1 Number of cooking functions: 3 Number of memories: No Grill function: Yes Minute Minder: Yes Drop-down grill: Yes Number of guide levels (lower cavity): 0 Forced refrigeration tangential 1 speed: Yes Microwave function: Yes Microwave + Grill function: Yes Number of power levels: 5 Minute Quick Start: Yes Seconds Quick Start: Yes Tangential ventilation: Yes