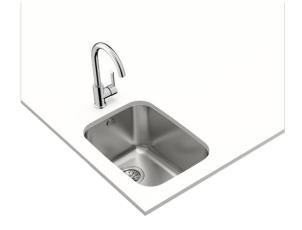

## DESCRIPTION

**TEKA** 

LIFE STYLE

COLOURS

REFERENCE

Undermount stainless steel sink with one bowl

Total

REF. 10125055 EAN. 8421152032497

## FEATURES

Stainless steel sink One bowl Undermount installation 3<sup>1</sup>/<sub>2</sub>" manual basket waste with overflow 250 mm deep bowl 45 cm base unit