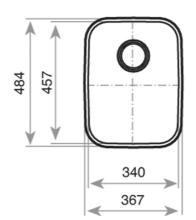

## DIMENSIONS

Product height (mm): Product width (mm): 484 Product depth (mm): 250 Product length (mm): 367 Net weight (Kg): 2,91

## **TECHNICAL DETAILS**

| MAIN BOWL      | Main Bowl Length (mm): 340<br>Main Bowl Width (mm): 457<br>Main Bowl Depth (mm): 250                                                                 |
|----------------|------------------------------------------------------------------------------------------------------------------------------------------------------|
| OTHER FEATURES | Material: Stainless Steel<br>Type of installation: Undermount<br>Valve hole type: 3½"<br>Overflow hole: Round<br>Sink Bowl / Top thickness (mm): 1,0 |
| OTHERS         | Base unit (cm): 45                                                                                                                                   |
| SINK LAY OUT   | Number of bowls: 1<br>Number of drainers: 0                                                                                                          |
| ACCESSORIES    | Soundproof: Yes                                                                                                                                      |