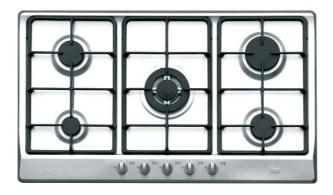

## EH-90 5G AI TR CI BUT Gas hob with 5 burners and cast iron grids

Auto ignition

Autolock

**DESCRIPTION** Gas hob with 5 burners and cast iron grids

LIFE STYLE Total

COLOURS

П

**REFERENCE**REF. 112610026
EAN. 8434778017748

## **FEATURES**

Gas + vitroceramic hob Auto-ignition Auto-lock safety system Cast iron grids Maximum nominal power: 600 W