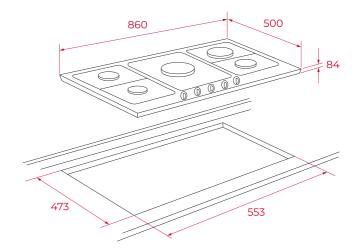

## **DIMENSIONS**

Product height (mm): 500 Product width (mm): 860 Product depth (mm): 850 Product length (mm): Net weight (Kg): 11,5

## **TECHNICAL DETAILS**

FITTING MEASURES

Built-in Width (mm): 840

Built-in Depth (mm): 860

Built-in height (mm): 500

**FEATURES** Gas type: Butane

Maximum nominal power (W) (Gas): 600

**Autoignition:** Yes