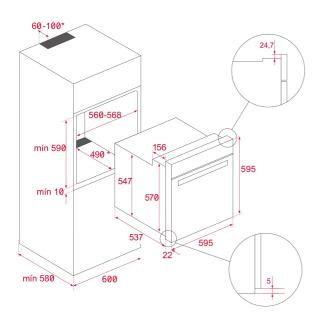

# **DIMENSIONS**

Product height (mm): 595 Product width (mm): 595 Product depth (mm): 537+22 Product length (mm): Net weight (Kg): 25