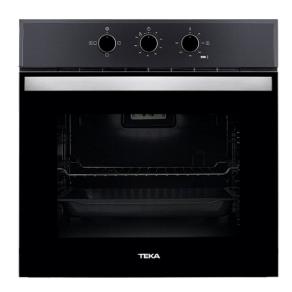

#### **FEATURES**

Conventional oven
3 cooking functions
HydroClean system
Mechanical control knobs
Mechanical timer
Chrome supports with 5 cooking levels
Removable double glazed door
Anti-tip deep tray
Capacity (gross/net): 77 / 76 litres

### **COLOURS**

41560030

60030 Black

41560031 White Glass