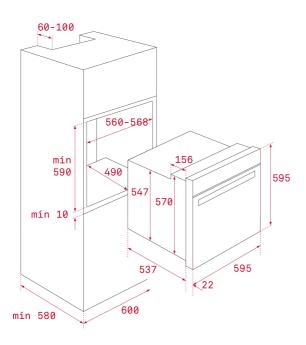

## DIMENSIONS

Product height (mm): 595 Product width (mm): 595 Product depth (mm): 537+22 Product length (mm): Net weight (Kg): 27