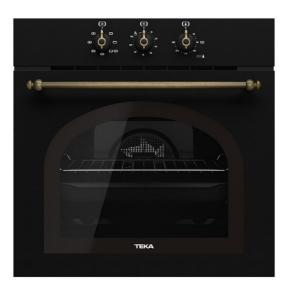

**TEKA** 

extraction

#### **FEATURES**

Country Style Edition Multifunction oven 6 cooking functions HydroClean system Mechanical control knobs Mechanical timer Chrome supports with 5 cooking levels Telescopic guides basic Removable double glazed door Manual quick preheating Anti-tip deep tray Capacity (gross/net): 71 / 70 litres