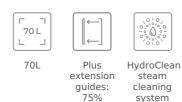

#### **FEATURES**

Country Style Edition Multifunction oven 6 cooking functions HydroClean system Mechanical control knobs Mechanical timer Chrome supports with 5 cooking levels Telescopic guides basic Removable double glazed door Manual quick preheating Anti-tip deep tray Capacity (gross/net): 71 / 70 litres