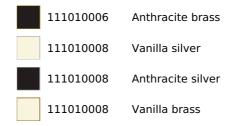

**TEKA** 



extraction



#### REFERENCE

REF: 111010006

EAN: 8434778008579

#### **FEATURES**

Country Style Edition Multifunction oven 6 cooking functions HydroClean system Mechanical control knobs Mechanical timer Chrome supports with 5 cooking levels Telescopic guides basic Removable double glazed door Manual quick preheating Anti-tip deep tray Capacity (gross/net): 71 / 70 litres

## DIMENSIONS

Product height (mm): 595 Product width (mm): 595 Product depth (mm): 537+22 Product length (mm): Net weight (Kg): 27

# **TECHNICAL DETAILS**

Energy Efficiency Class: A Power rate (V): 220/240 Frequency (Hz): 50/60 Maximum Nominal Power (W): 2615

## COLOURS