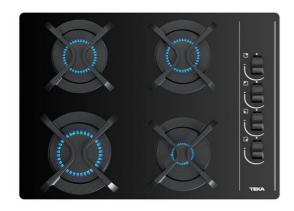

# Gas on Glass hob with frontal ergonomic knobs and 4 cooking zones

Auto ignition

Autolock

Easy installation

#### **FEATURES**

Gas on glass hob

Lateral control knobs with ergonomic desing

4 cooking zones

1 fast burner, 2.8 kW

2 semi fast burners, 1.7 kW

1 auxiliary burner, 1 kW

Tempered glass surface

Auto ignition

Auto-lock safety system

Cast iron grids

Easy installation kit

Maximum nominal power 7300 W