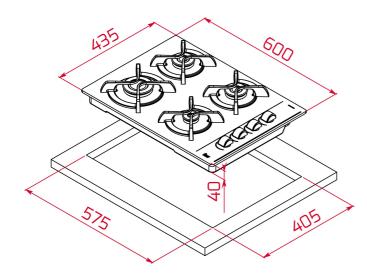

## **DIMENSIONS**

Product height (mm): 110 Product width (mm): 600 Product depth (mm): 435 Product length (mm): Net weight (Kg): 12,15