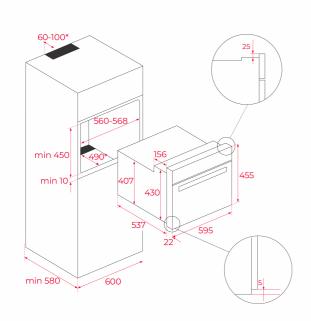

#### **DIMENSIONS**

Product height (mm): 455 Product width (mm): 595 Product depth (mm): 559 Product length (mm): Net weight (Kg): 26,5