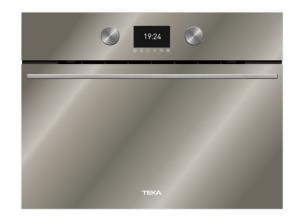

# Compact Multifunction Oven in 45cm with HydroClean system and steamer

48L

SoftClose

### **FEATURES**

Multifunction SurroundTemp oven + Steamer Temperature range 35-100 <sup>o</sup>C

1 litre water tank

Touch control display with knobs Electronic timer (Delay/Start function) Sterilization and regeneration function Chrome supports with 5 cooking levels Removable triple glazed door

SoftClose system

Automatic disconnection security system

Children safety lock

Anti-tip deep tray, anti-tip gastronorm tray, reinforced grid and

special grid for perforated tray Capacity (gross/net): 49 / 48 litres

## **COLOURS**

111230002 Reflex glass

111230001 **Black Glass** 

111230001 Stone Grey Glass

111230001 Steam Grey Glass