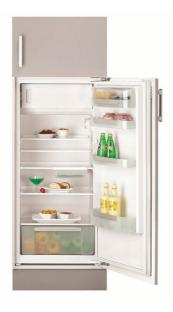

#### **FEATURES**

Built-in top freezer refrigerator Manual defrost Manual adjustable thermostat FreshBox drawers 4 safety glass shelves Front adjustable feet LED Illumination Reversible doors Climate class: SN/ST Total capacity (gross/net): 210 / 175 litres Ice cube tray and bottle rack included