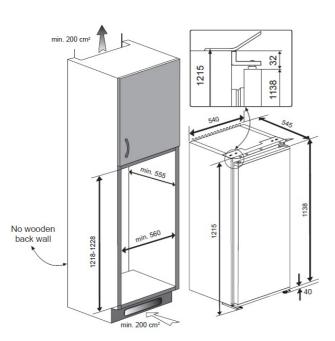

### DIMENSIONS

Product height (mm): 1215 Product width (mm): 540 Product depth (mm): 545 **Product length (mm):** Net weight (Kg): 38,5