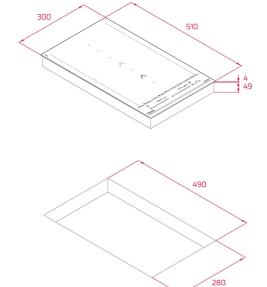

#### **DIMENSIONS**

Product height (mm): 53 Product width (mm): 300 Product depth (mm): 510 Product length (mm): Net weight (Kg): 5,12