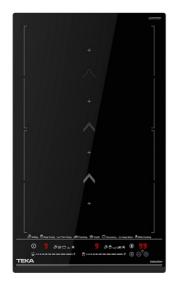

#### **IZS 34700 MST**

MasterSense modular Flex induction hob with SlideCooking function and 2 cooking zones, 30cm

Power Plus

MultiSlider

Autolock

Power

Easy installation

#### **FEATURES**

**Urban Colors Edition** MasterSense Series Modular Flex Induction hob

SlideCooking function

Direct functions with temperature sensors: Poaching, confit, grilling, pan frying, deep frying, simmering and keep warm

Touch Control MultiSlider

2 cooking zones

2 zones Ø 255 x 200 mm

Ceramic glass surface

Auto-lock safety system

Cooking timer

Power plus

Child lock

Residual heat indicator

Power management

Easy installation kit

Maximum nominal power 3600 W

Optional: Grilling plate Optional: Teppanyaki