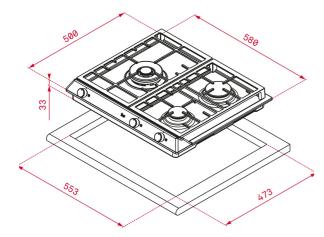

## **DIMENSIONS**

Product height (mm): 84 Product width (mm): 580 Product depth (mm): 500 Product length (mm): Net weight (Kg): 9,5