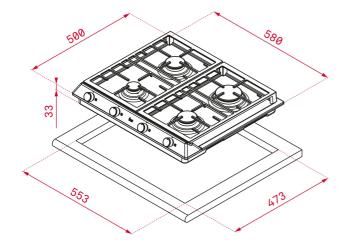

#### **DIMENSIONS**

Product height (mm): 84 Product width (mm): 580 Product depth (mm): 500 Product length (mm): Net weight (Kg): 9,4