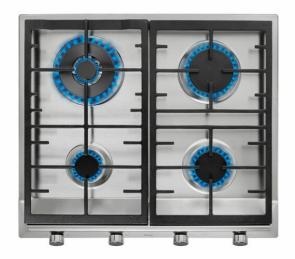

## Stainless steel gas hob with frontal control knobs of butane and natural gas

Auto ignition

uto Autolock

#### **FEATURES**

Gas hob

Frontal control knobs

- 4 cooking zones
- 1 double ring burner, 4.00 kW
- 1 fast burner, 2.8 kW
- 1 semi fast burner, 1.7 kW
- 1 fast burner, 1 kW

Stainless steel surface

Auto ignition

Auto-lock safety system

Cast iron grids

Maximum nominal power 9550 W

Optional: Wok support

# **COLOURS**

112610042

Stainless steel