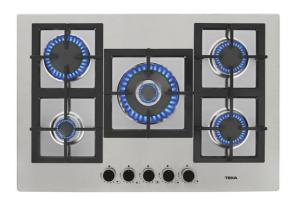

### **FEATURES**

Gas hob

Frontal control knobs

5 cooking zones

1 double ring burner, 4.00 kW

1 fast burner, 3.00 kW

2 semi fast burners, 1.7 kW

1 auxiliary burner, 1 kW

Stainless steel surface

Auto ignition

Auto-lock safety system

Cast iron grids

Maximum nominal power 11.500 W

Optional: Wok support

# COLOURS

112610049

Stainless steel