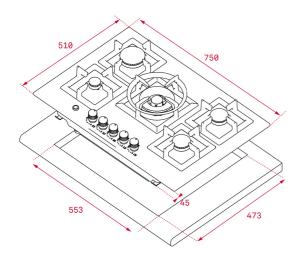

#### **DIMENSIONS**

Product height (mm): 91 Product width (mm): 750 Product depth (mm): 510 Product length (mm): Net weight (Kg): 12,65