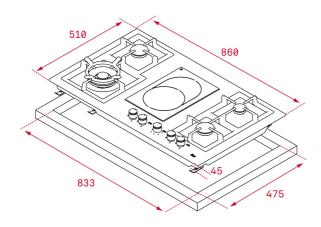

#### **DIMENSIONS**

Product height (mm): 91 Product width (mm): 860 Product depth (mm): 510 Product length (mm): Net weight (Kg): 13,35