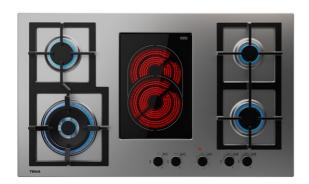

#### **EFX 90.1 4G 1H AI AL DR**

Auto ignition

Autolock

Easy installation

### **FEATURES**

Gas + Induction hob Frontal control knobs

5 cooking zones

1 double ring burner, 4.00 kW

2 semi fast burners, 1.7 kW

1 auxiliary burner, 1 kW

1 high light Ø 170 x 265 mm

Stainless steel surface

Auto ignition

Auto-lock safety system

Cast iron grids

Maximum nominal power 8500 W

Optional: Wok support

# **COLOURS**

112610050

Stainless steel