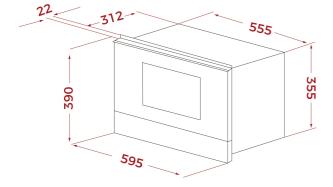

### DIMENSIONS

Product height (mm): 390 Product width (mm): 595 Product depth (mm): 334 Product length (mm): Net weight (Kg): 23,2