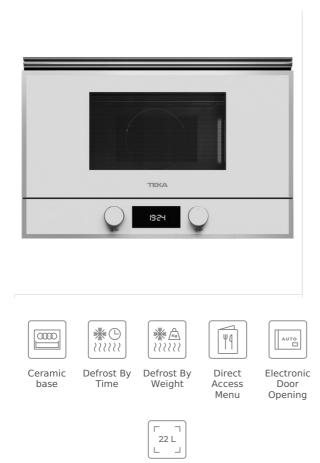

#### **FEATURES**

Built-in Microwave + Grill Ceramic base with uniform heating 3 cooking functions 9 direct access menus 5 power levels, 2500 W Grill power: 1200 W Defrost by time and weight Touch control display with knobs Double glazed door with left opening Electronic door opening Children safety lock Automatic disconnection when open door Incandescent inner light Dropdown grill Quick start Capacity (gross/net): 22 / 21.56 litres Stainless steel cavity Tangential ventilation

ТЕКА

22L