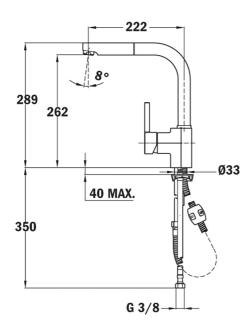

## **FEATURES**

High spout pull-out kitchen tap
Swivel spout
Anti-scale aerator
Pull-out 1 function: normal
Extra resistant flexible hose
Cartridge with ceramic discs of high resistance
Highly precise temperature control
Greater handling sensitivity with smoother movements
3/8" flexible inlet pipes

## **DIMENSIONS**

Product height (mm): 289
Product width (mm):
Product depth (mm):
Product length (mm):
Net weight (Kg): 2,7