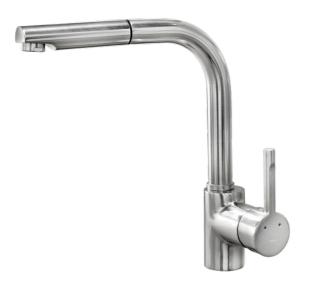

## **FEATURES**

High spout pull-out kitchen tap
Swivel spout
Anti-scale aerator
Pull-out 1 function: normal
Extra resistant flexible hose
Cartridge with ceramic discs of high resistance
Highly precise temperature control
Greater handling sensitivity with smoother movements
3/8" flexible inlet pipes