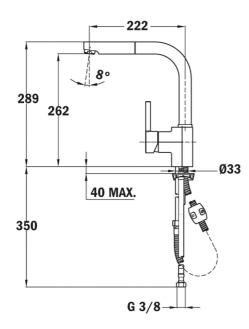

## **DIMENSIONS**

Product height (mm): 289
Product width (mm):
Product depth (mm):
Product length (mm):
Net weight (Kg): 2,7