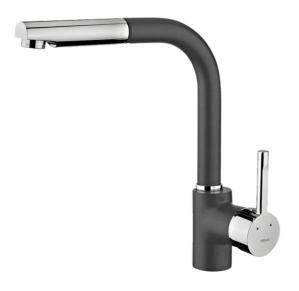

## **FEATURES**

High spout pull-out kitchen tap
Swivel spout
Anti-scale aerator
Pull-out 1 function: normal
Extra resistant flexible hose
Cartridge with ceramic discs of high resistance
Highly precise temperature control
Greater handling sensitivity with smoother movements
3/8" flexible inlet pipes