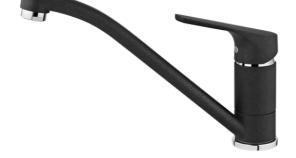

## **FEATURES**

Low spout kitchen tap Swivel spout Anti-scale aerator Cartridge with ceramic discs of high resistance Highly precise temperature control Greater handling sensitivity with smoother movements 3/8" flexible inlet pipes

## COLOURS

| 46913020Q  | Metallic black |
|------------|----------------|
| 46913020CN | Topasbeige     |
| 46913020CN | Sandbeige      |
| 46913020CN | Chrome         |
| 46913020CN | Carbon         |