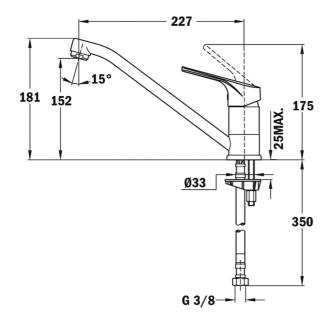

## DIMENSIONS

Product height (mm): 181 Product width (mm): Product depth (mm): Product length (mm): Net weight (Kg): 1,17