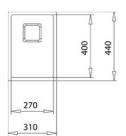

# DIMENSIONS

Product height (mm): Product width (mm): 440 Product depth (mm): 200 Product length (mm): 310 Net weight (Kg): 2,5