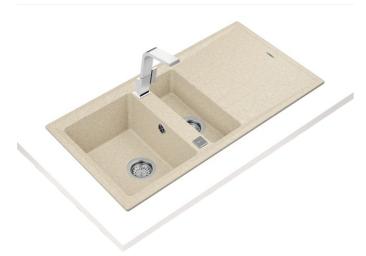

#### MAESTRO Stone 60 B-TG 1½B 1D

Inset Tegranite sink with two bowls, one auxiliary bowl and one drainer

Colour depth

Intensity

Easy Clean Food safe

High resistance

#### **FEATURES**

Tegranite+ sink One bowl, one auxiliary bowl and one drainer Inset installation 3½" automatic basket waste with siphon 200 and 140 mm deep bowls 60 cm base unit

#### **COLOURS**

| 115360009 | Sandbeige      |
|-----------|----------------|
| 115360007 | White          |
| 115360007 | Topasbeige     |
| 115360007 | Metallic Black |
| 115360007 | Carbon         |
| 115360007 | Dark Grey      |
| 115360007 | Metallic Grey  |
|           |                |