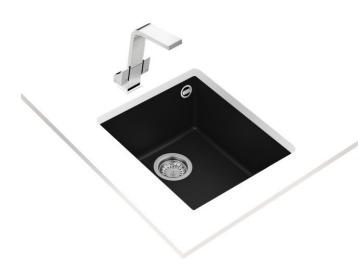

### **FEATURES**

Square Series Tegranite+ sink

1 bowl

 $\label{thm:equiv} \mbox{High resistance surface to impacts, thermal shocks and high}$ 

temperatures

Excellent UV resistance against decoloring Bacteria-free surface very easy to clean

Undermount installation

80% quartz and resins

3½" manual basket waste with siphon

200 mm deep bowl

45 cm base unit

# **DIMENSIONS**

Product height (mm): Product width (mm): 440 Product depth (mm): 200 Product length (mm): 380 Net weight (Kg): 6,42

# **COLOURS**

| 115230030 | Black        |
|-----------|--------------|
| 115230031 | Artic white  |
| 115230031 | Bright cream |
| 115230031 | Avena beige  |
| 115230031 | Stone grey   |