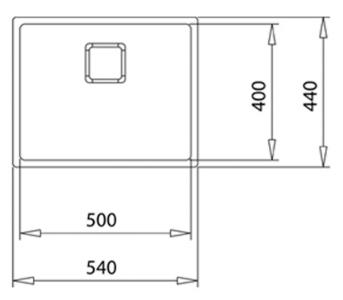

## **DIMENSIONS**

Product height (mm): Product width (mm): 440 Product depth (mm): 200 Product length (mm): 540 Net weight (Kg): 4,1