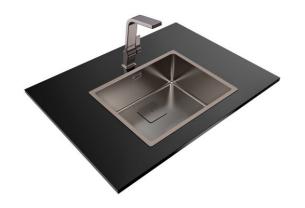

### FlexLinea RS15 50.40

# Metallic Edition 3-in-1 sink with one bowl and titanium pvd finish

#### **FEATURES**

FlexLinea Series

Metallic stainless steel + PVD coat sink

One bowl

3-in-1 installation possibilities: undermount, top or flush

Easy clean radius R15 corners

 $3\frac{1}{2}$ " SQ manual basket waste with siphon

Decorative SQ cover

SilentSmart, 50% less noise

200 mm deep bowl

60 cm base unit

200mm depth

Antibacterial R15, easy to clean