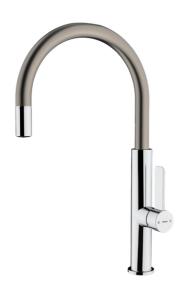

Swivel Anti-scale aerator spout

Easy installation

PVD

## **FEATURES**

Metallic Edition, Titanium Collection High spout kitchen tap Swivel spout Anti-scale aerator Cartridge with ceramic discs of high resistance Highly precise temperature control Greater handling sensitivity with smoother movements Easy-Quick fixation system 3/8" - 1/2" flexible inlet pipes

## **COLOURS**

| ۱ | 116030035 | Chrome titanium    |
|---|-----------|--------------------|
|   | 116030047 | Stone grey         |
|   | 116030047 | Chrome brass       |
|   | 116030047 | Black chrome       |
|   | 116030047 | Chrome white       |
| Ш | 116030047 | Chrome             |
|   | 116030047 | London brick brown |
|   | 116030047 | Steam grey         |