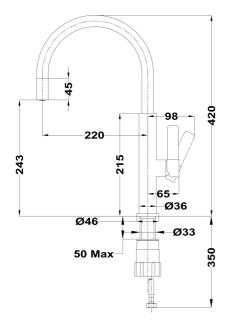

## **DIMENSIONS**

Product height (mm): 420 Product width (mm): Product depth (mm): Product length (mm): Net weight (Kg): 0,95