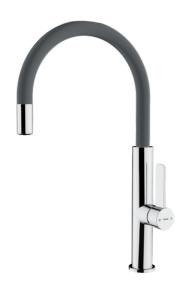

#### **FEATURES**

High spout kitchen tap
Swivel spout
Anti-scale aerator
Cartridge with ceramic discs of high resistance
Highly precise temperature control
Greater handling sensitivity with smoother movements
Easy-Quick fixation system
3/8" - 1/2" flexible inlet pipes