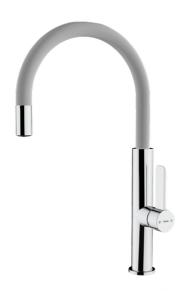

### **FEATURES**

High spout kitchen tap
Swivel spout
Anti-scale aerator
Cartridge with ceramic discs of high resistance
Highly precise temperature control
Greater handling sensitivity with smoother movements
Easy-Quick fixation system
3/8" - 1/2" flexible inlet pipes

## **COLOURS**

|   | 116030047 | Steam grey         |
|---|-----------|--------------------|
| 1 | 116030048 | Chrome titanium    |
|   | 116030048 | Chrome brass       |
|   | 116030048 | Stone grey         |
| 1 | 116030048 | Black chrome       |
|   | 116030048 | Chrome white       |
| Ш | 116030048 | Chrome             |
|   | 116030048 | London brick browr |