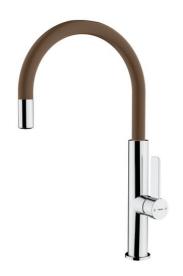

### **FEATURES**

High spout kitchen tap
Swivel spout
Anti-scale aerator
Cartridge with ceramic discs of high resistance
Highly precise temperature control
Greater handling sensitivity with smoother movements
Easy-Quick fixation system
3/8" - 1/2" flexible inlet pipes

# **COLOURS**

| 11603004 | 8 London brick bro | wn |
|----------|--------------------|----|
| 11603004 | 6 Chrome titanium  | I  |
| 11603004 | 6 Chrome brass     |    |
| 11603004 | 6 Black chrome     |    |
| 11603004 | 6 Chrome white     |    |
| 11603004 | 6 Chrome           |    |
| 11603004 | 6 Steam grey       |    |
| 11603004 | 6 Stone grey       |    |