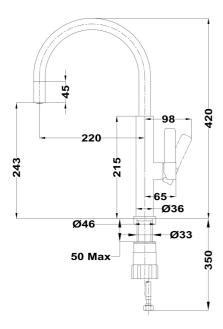

## **DIMENSIONS**

Product height (mm): Product width (mm): Product depth (mm): Product length (mm): Net weight (Kg): 0,95