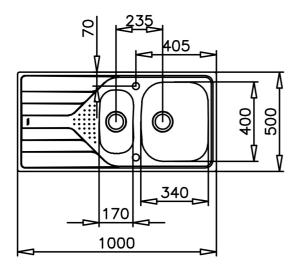

## **DIMENSIONS**

Product height (mm): Product width (mm): 500 Product depth (mm): 160 Product length (mm): 1000 Net weight (Kg): 3,94