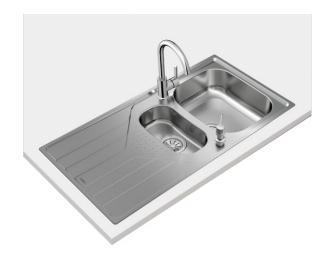

# Tekaway Universe 60 T-XP 11/2B 1D

Inset stainless steel sink One bowl One auxiliary bowl One drainer reversible

Antibacterial Lifetime warranty

#### **FEATURES**

Plug & Play: Sink + Tap + Accessories
Stainless steel sink, Polished finish
Kitchen tap IN 915 Chrome and Soap dispenser included
One bowl, one auxiliary bowl and one drainer, reversible
Inset installation
3½" manual basket waste and siphon
160 and 110 mm deep bowls
60 cm base unit